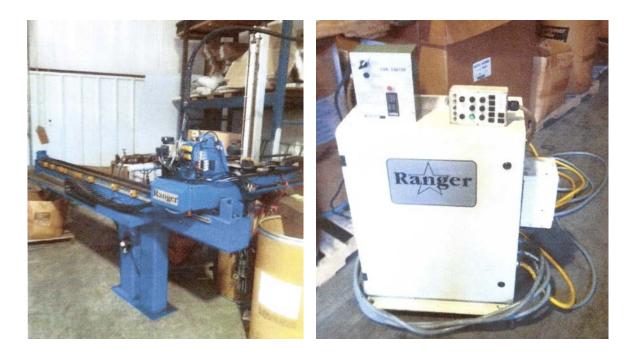

ID#PE297

## RANGER ROBOT

MODEL: RF40077104BHHR S.O.-890006641 3 01-09-001 In-1700rmp/out-121rpm Hp-.5 Torque-800 lb. in Ration-14.08 Service-CL1 Mtq-Pos VI Acme Transformer General Purpose Transformer Catalog No. T-3-53040-S Style SR Primary Volts 120X240 Wt. 20 Lbs Secondary Volts *1201240* 1.0 KVA 60 HZ 1 Phase Winding Rise 115 'C % Impedance at 'C instructions 1-40 Minimum Field Clearance 4 inches, vertical 4 inches Enclosure Type 3R Outdoor Insulation System H-3180-1 Class 180 Con-Evator Small Control Box Voltage-3X440/60 Kw-1.37 Fusemax 10-A Type-PGT Code-85T8 Code-85T8