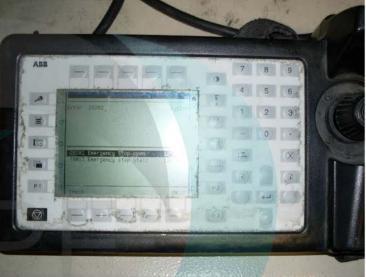

## **ABB 6 AXIS ROBOT**

TYPE: IRB 2400 M2000 VERSION: IRB 2400L VOLTAGE: 475 3 PHASE YEAR: 2002

This list is subject to change without notice.

This specification sheet is confidential and is just a guide. Although obtained from sources deemed reliable, Premier Equipment makes no warranty or guarantee as to the accuracy of the information herein contained. It is the purchaser's responsibility to verify specifications.