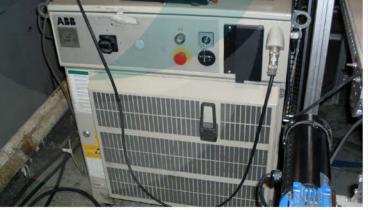

## **ABB 6 AXIS ROBOT**

TYPE: IRB 2400 M2000 VERSION: IRB 2400L VOLTAGE: 475 3 PHASE YEAR: 2002

This list is subject to change without notice.

This specification sheet is confidential and is just a guide. Although obtained from sources deemed reliable, Premier Equipment makes no warranty or guarantee as to the accuracy of the information herein contained. It is the purchaser's responsibility to verify specifications.