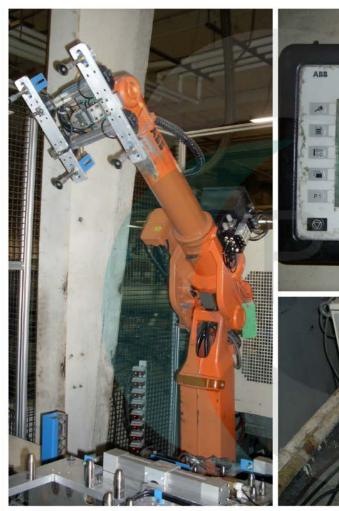

## **ABB 6 AXIS ROBOT**

TYPE: IRB 2400 M2000 VERSION: IRB 2400L VOLTAGE: 475 3 PHASE YEAR: 2002

This list is subject to change without notice.

This specification sheet is confidential and is just a guide. Although obtained from sources deemed reliable, Premier Equipment makes no warranty or guarantee as to the accuracy of the information herein contained. It is the purchaser's responsibility to verify specifications.