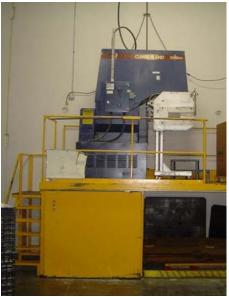

## **CUMBERLAND GRINDER**

MODEL: 384

HP: 40

FEED THROAT: 30" X 30"

VOLTAGE: 460

WITH PLATFORM

This list is subject to change without notice.

This specification sheet is confidential and is just a guide. Although obtained from sources deemed reliable, Premier Equipment makes no warranty or guarantee as to the accuracy of the information herein contained. It is the purchaser's responsibility to verify specifications.