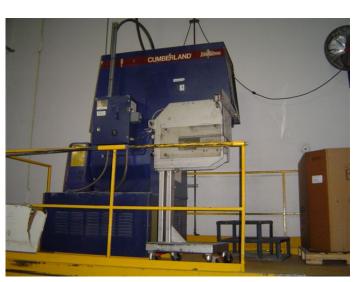

## **CUMBERLAND GRINDER**

MODEL: 384

HP: 40

FEED THROAT: 30" X 30"

VOLTAGE: 460

WITH PLATFORM

This list is subject to change without notice.

This specification sheet is confidential and is just a guide. Although obtained from sources deemed reliable, Premier Equipment makes no warranty or guarantee as to the accuracy of the information herein contained. It is the purchaser's responsibility to verify specifications.