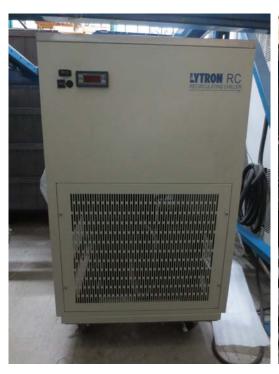

## LYTRON WATER COOLED CHILLER

MODEL: RC030J01M03

VOLTAGE: 230

**USED IN CLEAN ROOM** 

This list is subject to change without notice.

This specification sheet is confidential and is just a guide. Although obtained from sources deemed reliable, Premier Equipment makes no warranty or guarantee as to the accuracy of the information herein contained. It is the purchaser's responsibility to verify specifications.