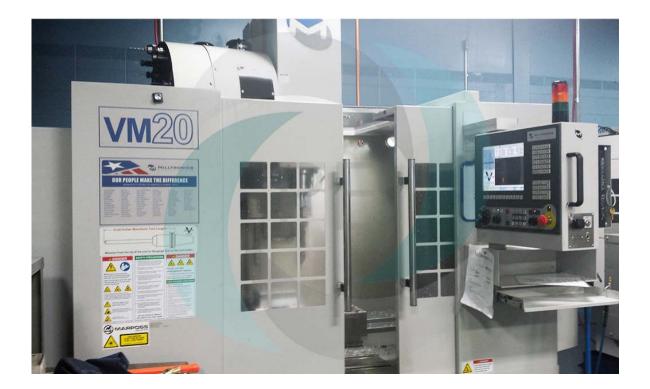

ID#PE422

## **CNC Compact Vertical Machining Center**

BRAND: MILLTRONICS MANUFACTURING COMPANY

MODEL: VM20IL SERIES: B MFG. DATE: 2002 INPUT VOLTAGE: 220 FULL-LOAD CURRENT: 100 AMPS

This list is subject to change without notice.