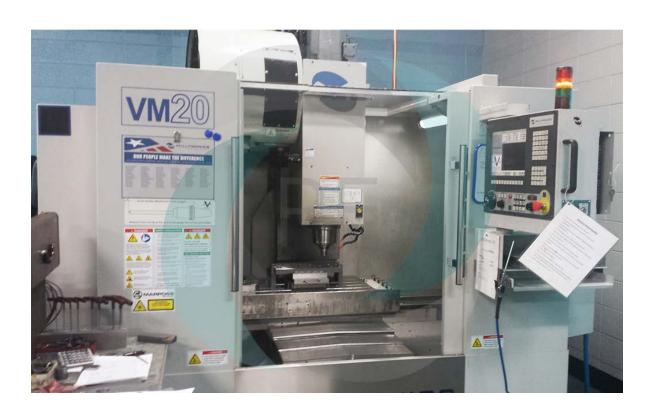

## **CNC Compact Vertical Machinery Center**

**BRAND: MILLTRONICS MANUFACTURING COMPANY** 

MODEL: VM20IL

SERIES: B

MFG. DATE: 2000

**INPUT VOLTAGE: 220** 

**FULL-LOAD CURRENT: 100 AMPS** 

This list is subject to change without notice.