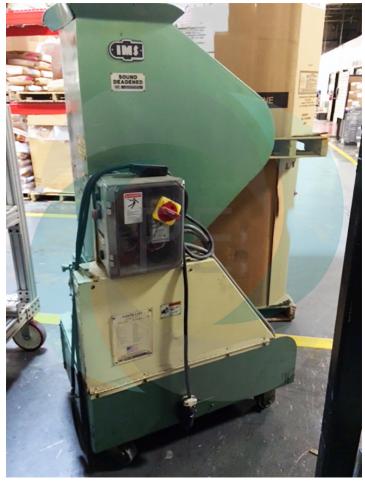

## **IMS GRINDER**

Throat Opening: 11.75" - 12.25"

Model #: LP-144-SCZ GRINDER

Volts: 460

3 Phase

7.5 HP

This list is subject to change without notice.

This specification sheet is confidential and is just a guide. Although obtained from sources deemed reliable, Premier Equipment makes no warranty or guarantee as to the accuracy of the information herein contained. It is the purchaser's responsibility to verify specifications.