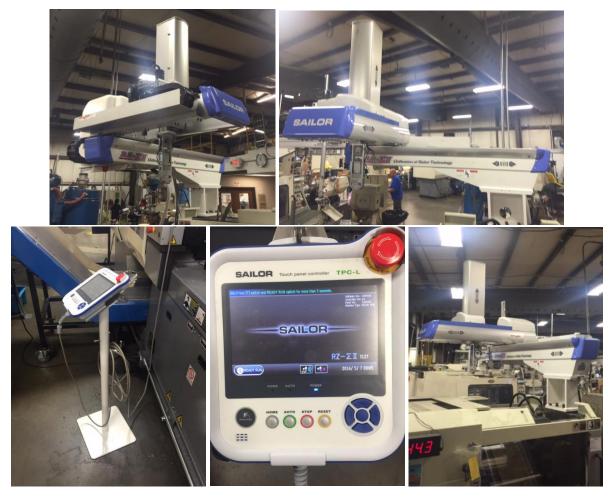

**ID#PE437** 

## SAILOR ROBOT

MODEL: RZ-100E II-L YEAR: 2013 PRESS SIZE: 75-150 TONS MAX PAYLOAD: 17.6 LBS

This list is subject to change without notice.

This specification sheet is confidential and is just a guide. Although obtained from sources deemed reliable, Premier Equipment makes no warranty or guarantee as to the accuracy of the information herein contained. It is the purchaser's responsibility to verify specifications.