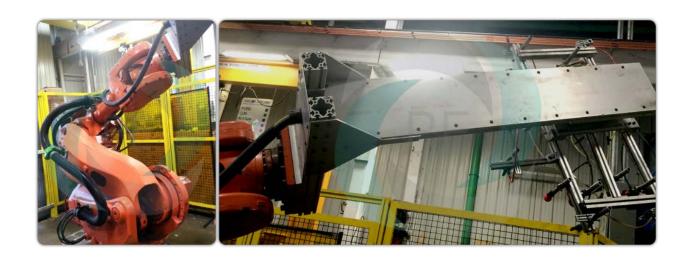

## 2002 ABB Robot

MODEL: IRB7600M2000 / 400-2.55

VOLTAGE: 3\* 475 V

FREQUENCY: 50-60 Hz

POWER: 17 KVA

WEIGHT: 771.62 lbs.

This list is subject to change without notice.

This specification sheet is confidential and is just a guide. Although obtained from sources deemed reliable, Premier Equipment makes no warranty or guarantee as to the accuracy of the information herein contained. It is the purchaser's responsibility to verify specifications.