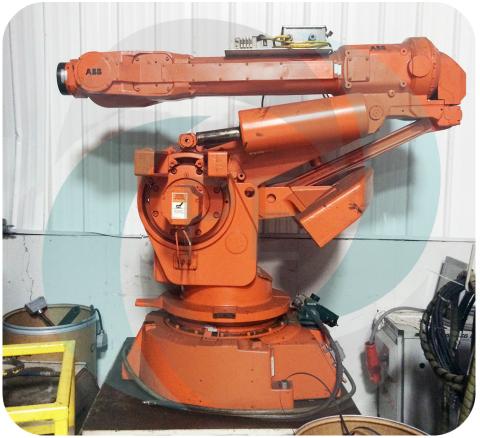

**ID# PE444** 

## 2010 Refurbished ABB Robot

CONTROL CABINET VERSION: 2.4M 200KG FREQUENCY: 50 - 60 Hz NET WEIGHT: 551.16 lbs MODEL: IRB 6400 / M98 VOLTAGE: 3 X 475 V POWER: 7.2 KVA

This list is subject to change without notice.