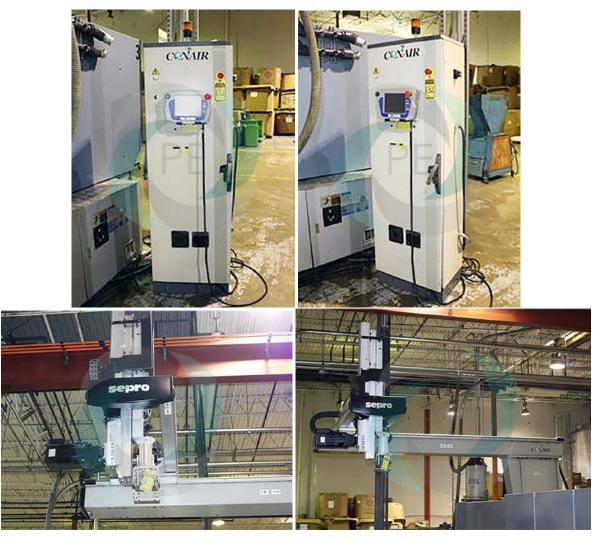

ID# PE454

## **Conair Sepro Robot**

Model: SR-4030

2500 mm x-axis, 800mm Y-axis, 1750mm servo driven Z axis, AJ control arm

This list is subject to change without notice.

This specification sheet is confidential and is just a guide. Although obtained from sources deemed reliable, Premier Equipment makes no warranty or guarantee as to the accuracy of the information herein contained. It is the purchaser's responsibility to verify specifications.