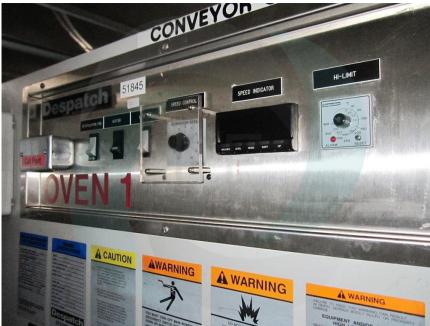

## **Despatch Annealing Oven**

Oven #1 - Despatch Annealing Oven, Model PCB 24 x 60 x 12

This list is subject to change without notice.

This specification sheet is confidential and is just a guide. Although obtained from sources deemed reliable, Premier Equipment makes no warranty or guarantee as to the accuracy of the information herein contained. It is the purchaser's responsibility to verify specifications.