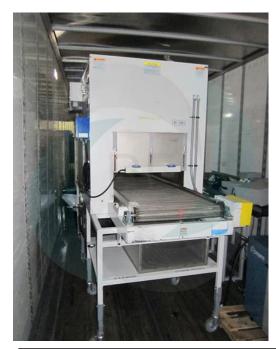

## **Despatch Annealing Oven**

Oven #1 - Despatch Annealing Oven, Model PCB 24 x 60 x 12

This list is subject to change without notice.

This specification sheet is confidential and is just a guide. Although obtained from sources deemed reliable, Premier Equipment makes no warranty or guarantee as to the accuracy of the information herein contained. It is the purchaser's responsibility to verify specifications.