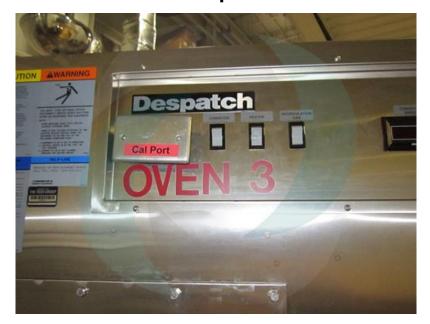

## **Despatch Annealing Oven**

Oven #3 - Despatch Annealing Oven, Model PCB 18 x 42 x 8

This list is subject to change without notice.

This specification sheet is confidential and is just a guide. Although obtained from sources deemed reliable, Premier Equipment makes no warranty or guarantee as to the accuracy of the information herein contained. It is the purchaser's responsibility to verify specifications.