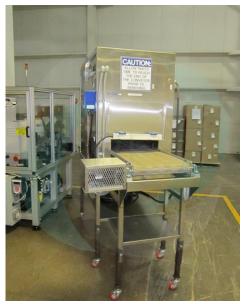

## **Despatch Annealing Oven**

Oven #3 - Despatch Annealing Oven, Model PCB 18 x 42 x 8

This list is subject to change without notice.

This specification sheet is confidential and is just a guide. Although obtained from sources deemed reliable, Premier Equipment makes no warranty or guarantee as to the accuracy of the information herein contained. It is the purchaser's responsibility to verify specifications.