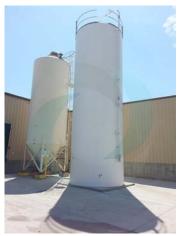

## Quantity: 2 RESIN SILOS

YEAR: 1997

• NOM. CAPACITY: 3050 CU. FT.

• DIA: 12 HT. 36

• COMPACTED DENSITY: 40 PCF

MAX. OPERATING PRESSURE: PRESSURE: 4.5 OZ/SQ IN, VACUUM: 0.5 OZ/SQ IN

This list is subject to change without notice.