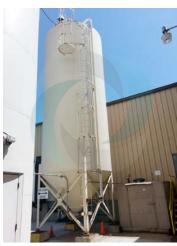

## Quantity: 2 RESIN SILOS

YEAR: 1997

• NOM. CAPACITY: 3050 CU. FT.

• DIA: 12 HT. 36

• COMPACTED DENSITY: 40 PCF

MAX. OPERATING PRESSURE: PRESSURE: 4.5 OZ/SQ IN, VACUUM: 0.5 OZ/SQ IN

This list is subject to change without notice.