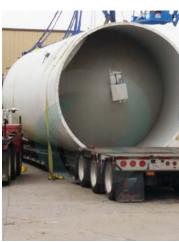

## Quantity: 2 RESIN SILOS

YEAR: 1997

• NOM. CAPACITY: 3050 CU. FT.

• DIA: 12 HT. 36

• COMPACTED DENSITY: 40 PCF

MAX. OPERATING PRESSURE: PRESSURE: 4.5 OZ/SQ IN, VACUUM: 0.5 OZ/SQ IN

This list is subject to change without notice.