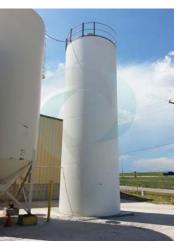

## Quantity: 2 RESIN SILOS

YEAR: 1997

• NOM. CAPACITY: 3050 CU. FT.

• DIA: 12 HT. 36

• COMPACTED DENSITY: 40 PCF

MAX. OPERATING PRESSURE: PRESSURE: 4.5 OZ/SQ IN, VACUUM: 0.5 OZ/SQ IN

This list is subject to change without notice.