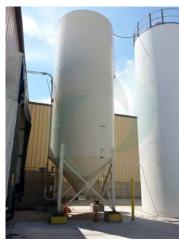

## Quantity: 2 RESIN SILOS

YEAR: 1997

• NOM. CAPACITY: 3050 CU. FT.

• DIA: 12 HT. 36

• COMPACTED DENSITY: 40 PCF

MAX. OPERATING PRESSURE: PRESSURE: 4.5 OZ/SQ IN, VACUUM: 0.5 OZ/SQ IN

This list is subject to change without notice.