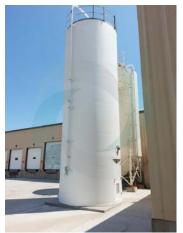

## Quantity: 2 RESIN SILOS

YEAR: 1997

• NOM. CAPACITY: 3050 CU. FT.

• DIA: 12 HT. 36

• COMPACTED DENSITY: 40 PCF

MAX. OPERATING PRESSURE: PRESSURE: 4.5 OZ/SQ IN, VACUUM: 0.5 OZ/SQ IN

This list is subject to change without notice.