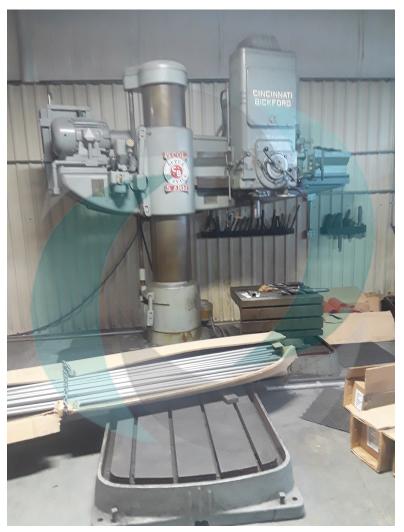

## Cincinnati Bickford Arm Drill

Model: B-2495

This list is subject to change without notice.

This specification sheet is confidential and is just a guide. Although obtained from sources deemed reliable, Premier Equipment makes no warranty or guarantee as to the accuracy of the information herein contained. It is the purchaser's responsibility to verify specifications.