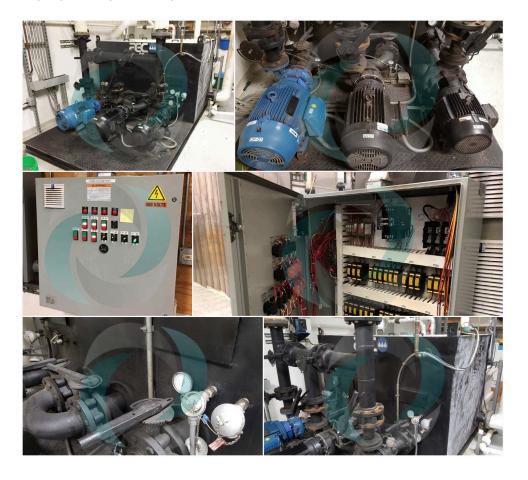

## **2006 AEC PUMP STATION**

- Water Pump station. Currently used as a chilled water pump station. Still running great.
- 700 gal. tank capacity. Water make up valve. Tank is stainless steel, with insulation on outer walls.
- One Primary Process pump 20 hp, One Stand-by pump 20 hp, One Evaporator pump 7.5 hp
- 3" Header, Entire pump station on one skid, 480 volts
- Complete Control package for two pump stations included. Control package can control a total of 10 motors.
- 3 for the pump station shown here, and 7 of your choice. Control panel has fuses for each motor. Also, one spare 20 hp motor/pump assembly as a back-up.