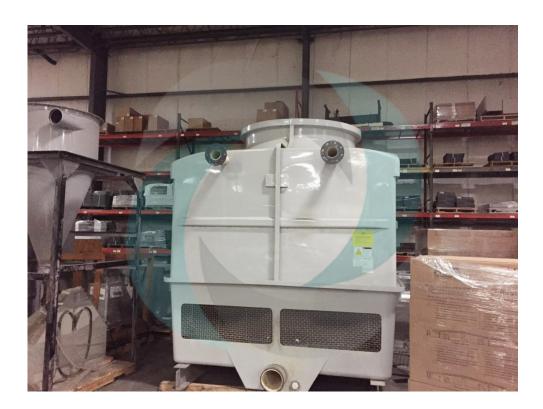

**ID# PE671** 

## 170 TON NOMINAL COOLING TOWER SYSTEM

- TEAO direct drive fan motor
- · Fiberglass casing, basing, fill supports, and drift eliminator supports
- Stainless steel fan motor support
- Stainless steel fasteners
- Stainless steel fan guard
- PVC fill, drift eliminators, and water distribution piping
- 170 tons of cooling capacity