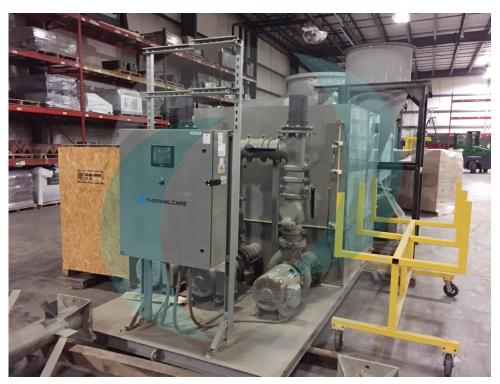

## PTS1600 COOLING TOWER WATER PUMP/RESERVOIR

- 30 hp process pump designed for 510 gpm @ 63 psi
- 30 hp dual standby pump designed for 510 gpm @ 63 psi
- 15 hp cooling tower pump designed for 510 gpm @ 25 psi
- Pump trim for each pump including suction leg extended into reservoir and back-cut at 45° for vortex protection, suction and discharge butterfly valves, and discharge pressure gauge
- Discharge check valve for each pump
- · Dual standby discharge manifold with isolation valves
- Reservoir cover
- Reservoir partial divider
- · Reservoir water level sight glass
- Reservoir mechanical water make-up valve
- Overflow and drain connections
- Temperature sensor for control panel PLC mounted in the reservoir
- NEMA-12 control panel including