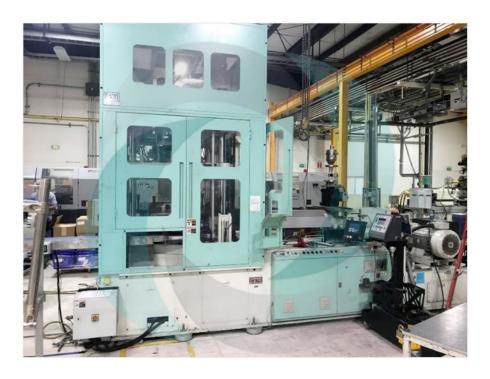

**ID# PE680** 

## **AOKI BLOW MOLDERS**

YEAR: 2010

**TONNAGE: 55** 

INJECTION CAPACITY: 15.5 OZ.

MODEL: SBIII-250LL-50S

BARREL: 634 MM

MAX INJ. PRESSURE: 17,550

**MAX INJ. 13.8** 

**CLAMP STROKE: 23.8** 

This list is subject to change without notice.

This specification sheet is confidential and is just a guide. Although obtained from sources deemed reliable, Premier Equipment makes no warranty or guarantee as to the accuracy of the information herein contained. It is the purchaser's responsibility to verify specifications.