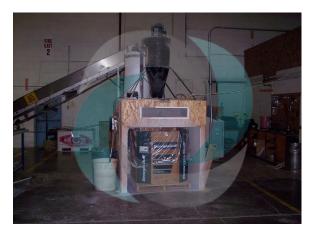

## 1997 Ball & Jewell Granulator

MODEL #: CGMB3030 ROTOR BLADES: 5, STATIONARY BLADES: 2 MOTOR: 75 HP VOLTAGE: 460 INCLUDES BLOWER & BOX DUMPER

This list is subject to change without notice.

This specification sheet is confidential and is just a guide. Although obtained from sources deemed reliable, Premier Equipment makes no warranty or guarantee as to the accuracy of the information herein contained. It is the purchaser's responsibility to verify specifications.