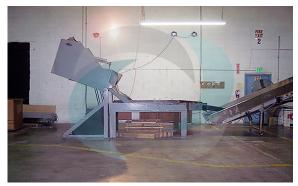

## 1997 Ball & Jewell Granulator

MODEL #: CGMB3030 ROTOR BLADES: 5, STATIONARY BLADES: 2 MOTOR: 75 HP VOLTAGE: 460 INCLUDES BLOWER & BOX DUMPER

This list is subject to change without notice.

This specification sheet is confidential and is just a guide. Although obtained from sources deemed reliable, Premier Equipment makes no warranty or guarantee as to the accuracy of the information herein contained. It is the purchaser's responsibility to verify specifications.