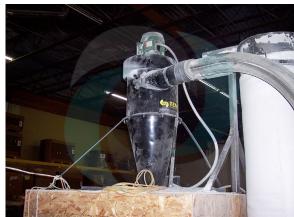

## 1997 Ball & Jewell Granulator

MODEL #: CGMB3030 ROTOR BLADES: 5, STATIONARY BLADES: 2 MOTOR: 75 HP VOLTAGE: 460 INCLUDES BLOWER & BOX DUMPER

This list is subject to change without notice.

This specification sheet is confidential and is just a guide. Although obtained from sources deemed reliable, Premier Equipment makes no warranty or guarantee as to the accuracy of the information herein contained. It is the purchaser's responsibility to verify specifications.