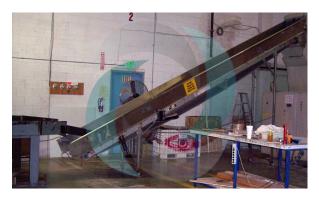

## 1997 Ball & Jewell Granulator

MODEL #: CGMB3030 ROTOR BLADES: 5, STATIONARY BLADES: 2 MOTOR: 75 HP VOLTAGE: 460 INCLUDES BLOWER & BOX DUMPER

This list is subject to change without notice.

This specification sheet is confidential and is just a guide. Although obtained from sources deemed reliable, Premier Equipment makes no warranty or guarantee as to the accuracy of the information herein contained. It is the purchaser's responsibility to verify specifications.