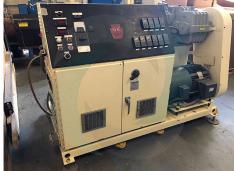

## Davis Standard Mark 6 2.5" Extruder

5 Die Zones, 4 Barrel Zones, 1 Clamp Zone

Motor: 40 HP Voltage: 460

This list is subject to change without notice.

This specification sheet is confidential and is just a guide. Although obtained from sources deemed reliable, Premier Equipment makes no warranty or guarantee as to the accuracy of the information herein contained. It is the purchaser's responsibility to verify specifications.