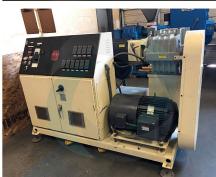

## Davis Standard Mark 6 2.5" Extruder

5 Die Zones, 4 Barrel Zones, 1 Clamp Zone

Motor: 40 HP Voltage: 460

This list is subject to change without notice.

This specification sheet is confidential and is just a guide. Although obtained from sources deemed reliable, Premier Equipment makes no warranty or guarantee as to the accuracy of the information herein contained. It is the purchaser's responsibility to verify specifications.