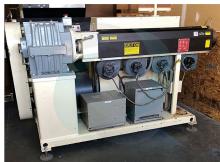

**ID# PE709** 

## Davis Standard Mark 6 2.5" Extruder

5 Die Zones, 4 Barrel Zones, 1 Clamp Zone

Motor: 40 HP Voltage: 460

This list is subject to change without notice.

This specification sheet is confidential and is just a guide. Although obtained from sources deemed reliable, Premier Equipment makes no warranty or guarantee as to the accuracy of the information herein contained. It is the purchaser's responsibility to verify specifications.