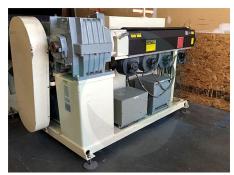

**ID# PE709** 

## Davis Standard Mark 6 2.5" Extruder

5 Die Zones, 4 Barrel Zones, 1 Clamp Zone

Motor: 40 HP Voltage: 460

This list is subject to change without notice.

This specification sheet is confidential and is just a guide. Although obtained from sources deemed reliable, Premier Equipment makes no warranty or guarantee as to the accuracy of the information herein contained. It is the purchaser's responsibility to verify specifications.