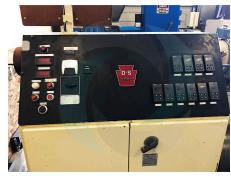

**ID# PE709** 

## Davis Standard Mark 6 2.5" Extruder

5 Die Zones, 4 Barrel Zones, 1 Clamp Zone

Motor: 40 HP Voltage: 460

This list is subject to change without notice.

This specification sheet is confidential and is just a guide. Although obtained from sources deemed reliable, Premier Equipment makes no warranty or guarantee as to the accuracy of the information herein contained. It is the purchaser's responsibility to verify specifications.