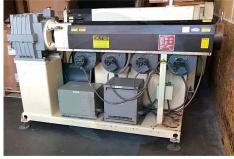

**ID# PE709** 

## Davis Standard Mark 6 2.5" Extruder

5 Die Zones, 4 Barrel Zones, 1 Clamp Zone

Motor: 40 HP Voltage: 460

This list is subject to change without notice.

This specification sheet is confidential and is just a guide. Although obtained from sources deemed reliable, Premier Equipment makes no warranty or guarantee as to the accuracy of the information herein contained. It is the purchaser's responsibility to verify specifications.