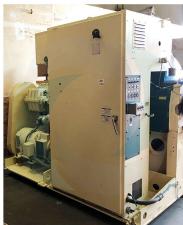

## DAVIS STANDARD THERMATIC 2.5" EXTRUDER

Air Cooled

4 Barrel Zones, 3 Die Zones, 1 Adapter Zone

Motor: 40 HP Voltage: 460

This list is subject to change without notice.

This specification sheet is confidential and is just a guide. Although obtained from sources deemed reliable, Premier Equipment makes no warranty or guarantee as to the accuracy of the information herein contained. It is the purchaser's responsibility to verify specifications.