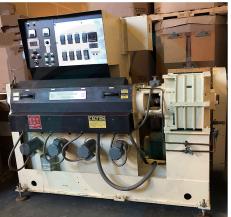

## DAVIS STANDARD THERMATIC 2.5" EXTRUDER

Air Cooled

4 Barrel Zones, 3 Die Zones, 1 Adapter Zone

Motor: 40 HP Voltage: 460

This list is subject to change without notice.

This specification sheet is confidential and is just a guide. Although obtained from sources deemed reliable, Premier Equipment makes no warranty or guarantee as to the accuracy of the information herein contained. It is the purchaser's responsibility to verify specifications.