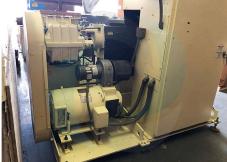

## DAVIS STANDARD THERMATIC 2.5" EXTRUDER

Air Cooled

4 Barrel Zones, 3 Die Zones, 1 Adapter Zone

Motor: 40 HP Voltage: 460

This list is subject to change without notice.

This specification sheet is confidential and is just a guide. Although obtained from sources deemed reliable, Premier Equipment makes no warranty or guarantee as to the accuracy of the information herein contained. It is the purchaser's responsibility to verify specifications.