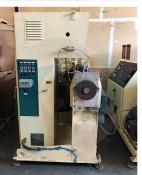

## DAVIS STANDARD THERMATIC 2.5" EXTRUDER

Air Cooled

4 Barrel Zones, 3 Die Zones, 1 Adapter Zone

Motor: 40 HP Voltage: 460

This list is subject to change without notice.

This specification sheet is confidential and is just a guide. Although obtained from sources deemed reliable, Premier Equipment makes no warranty or guarantee as to the accuracy of the information herein contained. It is the purchaser's responsibility to verify specifications.