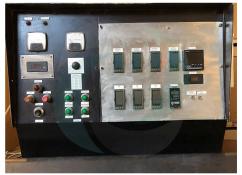

## DAVIS STANDARD THERMATIC 2.5" EXTRUDER

Air Cooled

4 Barrel Zones, 3 Die Zones, 1 Adapter Zone

Motor: 40 HP Voltage: 460

This list is subject to change without notice.

This specification sheet is confidential and is just a guide. Although obtained from sources deemed reliable, Premier Equipment makes no warranty or guarantee as to the accuracy of the information herein contained. It is the purchaser's responsibility to verify specifications.