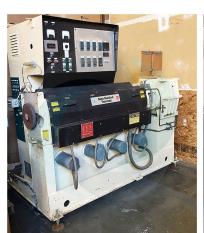

## DAVIS STANDARD THERMATIC 2.5" EXTRUDER

Air Cooled

4 Barrel Zones, 3 Die Zones, 1 Adapter Zone

Motor: 40 HP Voltage: 460

This list is subject to change without notice.

This specification sheet is confidential and is just a guide. Although obtained from sources deemed reliable, Premier Equipment makes no warranty or guarantee as to the accuracy of the information herein contained. It is the purchaser's responsibility to verify specifications.