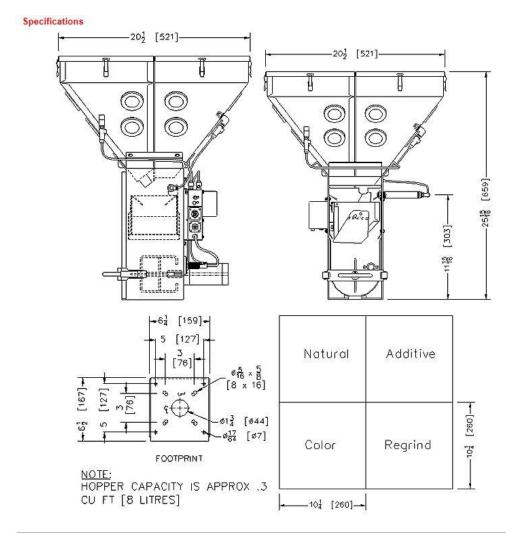

## MAGUIRE BLENDER

## MODEL WSB-MB

| Model  | Batch Size | Components | Slide Gates | Vertical Valves | Capacity         | Overall Dimensions | Overall Weight |
|--------|------------|------------|-------------|-----------------|------------------|--------------------|----------------|
| WSB-MB | 0.9 lb     | 4          | 0           | 4               | up to 140 lb/hr  | 16x16x23.5 (in)    | 50 lb          |
| MICRO  | (0.4 kg)   |            |             |                 | (up to 64 kg/hr) | 410x410x600 (mm)   | (23 kg)        |