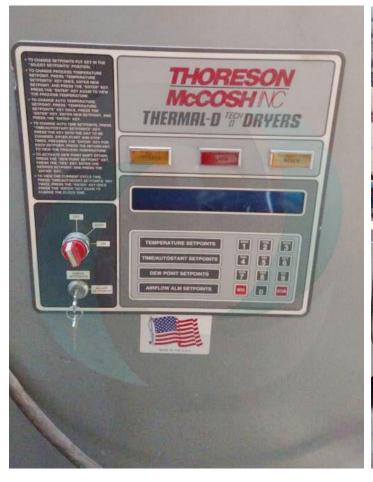

## Thoreson McCosh TD90 Dryer & Hopper

Thermal-D Tech II Dryer 3-Phase/460 volt/ 1 HP Mounted on Factory Cart

This list is subject to change without notice.

This specification sheet is confidential and is just a guide. Although obtained from sources deemed reliable, Premier Equipment makes no warranty or guarantee as to the accuracy of the information herein contained. It is the purchaser's responsibility to verify specifications.