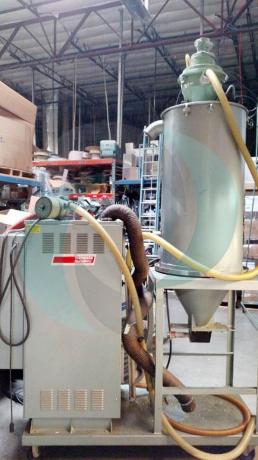

## Thoreson McCosh TD90 Dryer & Hopper

Thermal-D Tech II Dryer 3-Phase/460 volt/ 1 HP Mounted on Factory Cart

This list is subject to change without notice.

This specification sheet is confidential and is just a guide. Although obtained from sources deemed reliable, Premier Equipment makes no warranty or guarantee as to the accuracy of the information herein contained. It is the purchaser's responsibility to verify specifications.