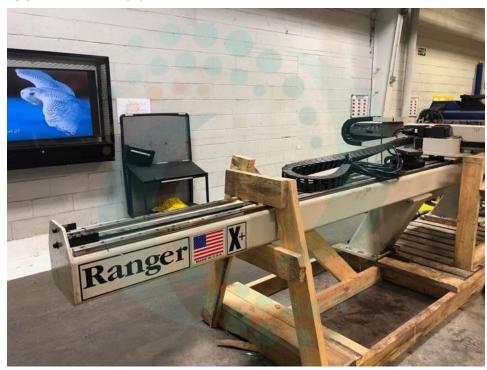

## 2014 RANGER ROBOT

MODEL: RTF-1000S3

**VOLTS: 230** 

AMPS: 30

SOFTWARE: YAS.3

This list is subject to change without notice.

This specification sheet is confidential and is just a guide. Although obtained from sources deemed reliable, Premier Equipment makes no warranty or guarantee as to the accuracy of the information herein contained. It is the purchaser's responsibility to verify specifications.