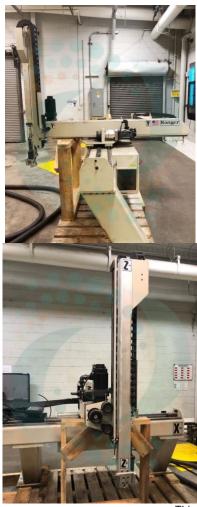

## 2014 RANGER ROBOT

MODEL: RTF-1000S3

**VOLTS: 230** 

AMPS: 30

SOFTWARE: YAS.3

This list is subject to change without notice.

This specification sheet is confidential and is just a guide. Although obtained from sources deemed reliable, Premier Equipment makes no warranty or guarantee as to the accuracy of the information herein contained. It is the purchaser's responsibility to verify specifications.