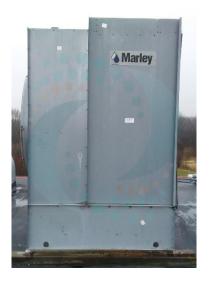

## 2003 Marley SPX Cross Flow Tower

Model: 496 111 Nominal Ton

This list is subject to change without notice.

This specification sheet is confidential and is just a guide. Although obtained from sources deemed reliable, Premier Equipment makes no warranty or guarantee as to the accuracy of the information herein contained. It is the purchaser's responsibility to verify specifications.