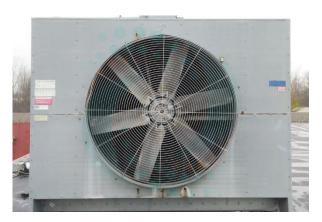

## 2003 Marley SPX Cross Flow Tower

Model: 496 111 Nominal Ton

This list is subject to change without notice.

This specification sheet is confidential and is just a guide. Although obtained from sources deemed reliable, Premier Equipment makes no warranty or guarantee as to the accuracy of the information herein contained. It is the purchaser's responsibility to verify specifications.